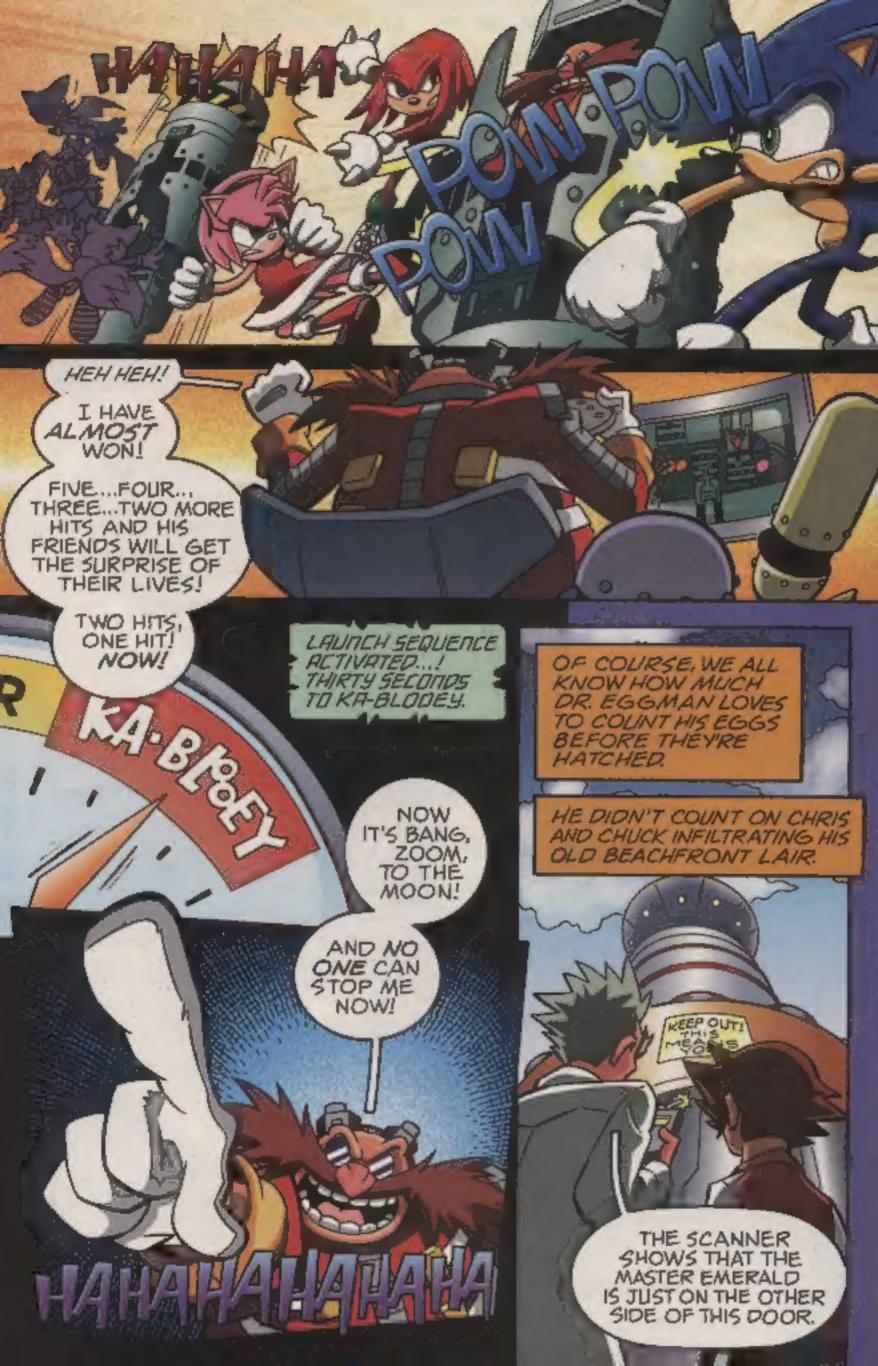

THEN NOTHING CAN STAND IN THE WAY OF ME CONQUERING THIS PATHETIC PLANET! HAHAHAHAHAHAHA!

> I HAVE TRAPPED SONIC AND HIS FRIENDS IN A DEADLY VIRTUAL REALITY WORLD THAT IS POWERED BY THE MASTER EMERALD

BUT HOW

EXACTLY DOES THIS DEATH TRAP WORK?

T'S SIMPLE

BY THE TIME THEY REACH THE FINAL LEVEL OF THE TRAP, THEY WILL HAVE EXPENDED SO MUCH ENERGY THAT IT WILL OVERLOAD THE CIRCUITS OF OUR SECRET WAR THEN THEY AND THE TRAP WILL BE BLOWN TO KINGDOM COME (OR AT LEAST THE MOON), SOLVING WHAT HAS BEEN AN INFINITE CRISIS ACROSS MULTIPLE EARTHS AND WILL LEAD TO THE ULTIMATE HOUSE OF EGGMAN!